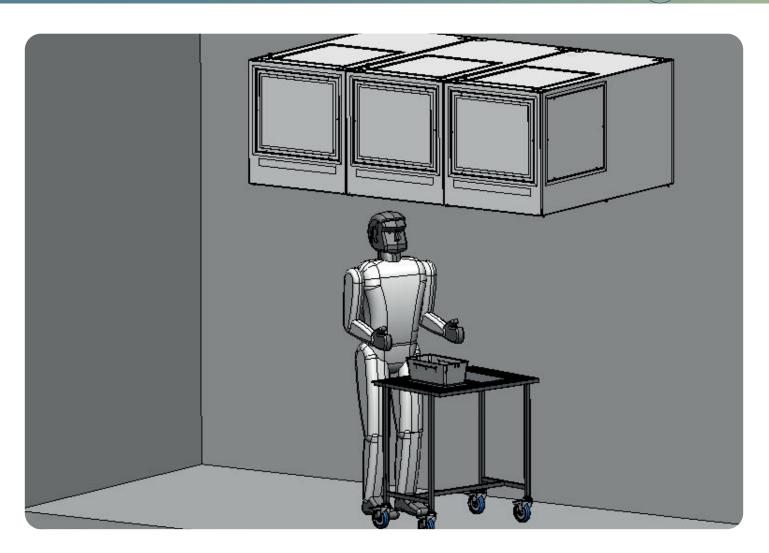

## **DOWNFLOW MODULE** IDEAL AS BUFFER STORAGE, STERILE AND CAGE PREPARATION AREA

## **KEEP THE CLEAN EQUIPMENT CLEAN UNTIL YOU NEED IT** The downflow module allows you to create a sterile zone tailor-made to your requirements.

You decide how large you want the sterile zone to be. We join the modules on-site.

## **DOWNFLOW MODULE** IDEAL AS BUFFER STORAGE, STERILE AND CAGE PREPARATION AREA

Ideal as:

- Buffer storage for autoclaved equipment (cages, lids, tops, bottles, etc.)
- Sterile corridor from the autoclave to e.g. preparation area, cage change area, etc.
- Cage preparation area for dispensing of bedding, diet, enrichment and water

The downflow module is a fully re-circulating unit providing HEPA filtered laminar air flow.

It is designed to protect equipment and procedures from contamination from the environment.

The downflow module operates at positive pressure.